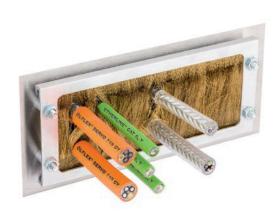

#### **Benefits**

- Faster, easier screen contact
- Optimum EMC protection
- Quicker installation and EMC contacting compared with other systems
- Maximum assembly freedom during adjustment
- Usable with different cable diameters at the same time

#### Application range

- For the EMC screen contacting of cables when using the SKINTOP® multi-cable entry systems
- · For EMC-compliant earthing of the copper braiding, or for cables with copper shaft
- Control cabinet manufacturing
- · Automation systems

#### **Product features**

- · Low-resistance screen contact
- Visible, large-scale screen contact