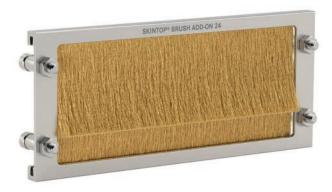

## SKINTOP® BRUSH ADD-ON 24

Info

· EMC Kit with brush technology suitable for the SKINTOP® multi cable bushing systems for the 24 pin cut-outs

#### **Benefits**

- Faster, easier screen contact
- Optimum EMC protection
- Quicker installation and EMC contacting compared with other systems
- Maximum assembly freedom during adjustment
- Usable with different cable diameters at the same time

#### **Product features**

- · Low-resistance screen contact
- Visible, large-scale screen contact

### Included

- · Brush frame
- Spacers
- · Mounting material

# Caution

The installation dimensions can be found in appendix T21

Material Frame: Aluminium

EMC brush: brass

Temperature range -30°C to +110°C

| Article number           | Dimensions overall | Executions range | Borehole | PU |
|--------------------------|--------------------|------------------|----------|----|
| SKINTOP® BRUSH ADD-ON 24 |                    |                  |          |    |
| 52220089                 | 40x120 mm          | 36.0 - 112.0     | 4.2      | 1  |