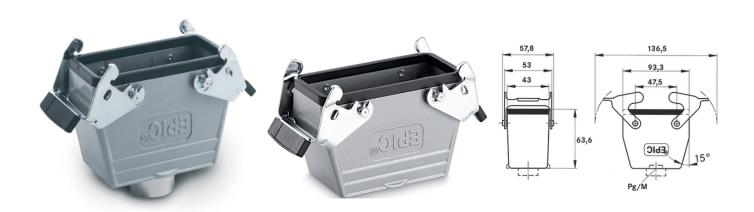

# EPIC® H-B 16 TBF

Housing design H-B. The industry standard.

The robust metal housing for use in investment construction consists of a direct cable entry and 2 double levers.

# **EPIC® H-B 16 TBF**

Dual levers Straight cable entry Versions with / without neck

**Technical Data** 

Classification ETIM 5: ETIM 5.0 Class-ID: EC000437

ETIM 5.0 Class-Description: Housing for industrial connectors

# **EPIC® H-B 16 TBF**

| Article number                                                       | Article description | М  | PG | Neck | Packaging unit |
|----------------------------------------------------------------------|---------------------|----|----|------|----------------|
| H-B housing: cable coupler hood (straight cable entry, double lever) |                     |    |    |      |                |
| 10086000                                                             | H-B 16 TBF 21       | -  | 21 | yes  | 5              |
| 19086000                                                             | H-B 16 TBF M25      | 25 | -  | -    | 5              |